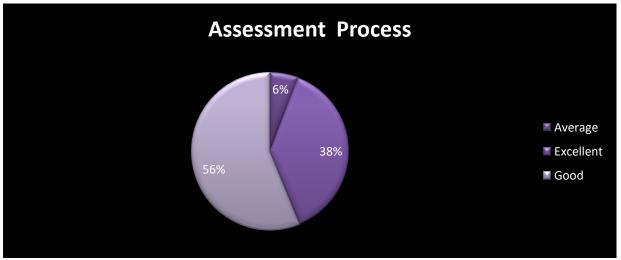

#### 2. How was the assessment process (C1, C2 and C3 / IA)

| Q. No.2     | Sum of Count of 2.How was the assessment process (C1,C2 and C3 / IA) |
|-------------|----------------------------------------------------------------------|
| Average     | 44                                                                   |
| Good        | 427                                                                  |
| Excellent   | 289                                                                  |
| Grand Total | 760                                                                  |