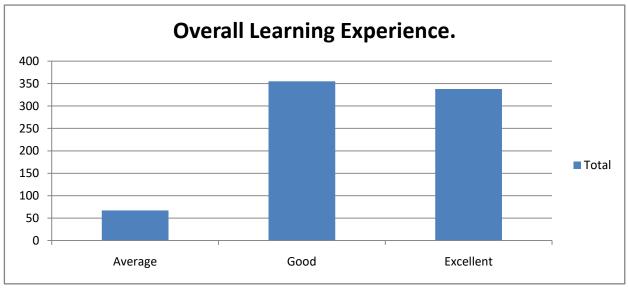

#### 8. Rate overall learning experience.

| Q No.8      | Count of 8. Rate overall learning experience. |
|-------------|-----------------------------------------------|
| Average     | 67                                            |
| Good        | 355                                           |
| Excellent   | 338                                           |
| Grand Total | 760                                           |