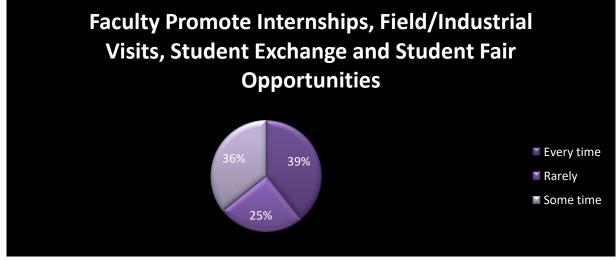

### 6. How often does the faculty promote internships, field/industrial visits, student exchange and student fair opportunities?

| Q No.6      | Count of 6. How often does the faculty promote internships, field/industrial visits, student exchange and student fair opportunities? |
|-------------|---------------------------------------------------------------------------------------------------------------------------------------|
| Every time  | 298                                                                                                                                   |
| Rarely      | 191                                                                                                                                   |
| Some time   | 271                                                                                                                                   |
| Grand Total | 760                                                                                                                                   |