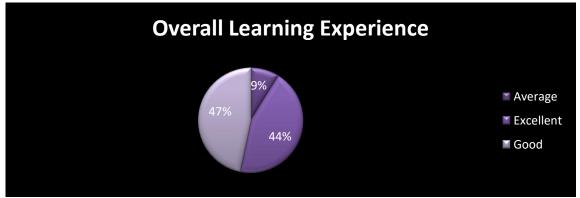

#### 8. Rate overall learning experience.

| Q No.8      | Count of 8. Rate overall learning experience. |
|-------------|-----------------------------------------------|
| Average     | 67                                            |
| Good        | 355                                           |
| Excellent   | 338                                           |
| Grand Total | 760                                           |