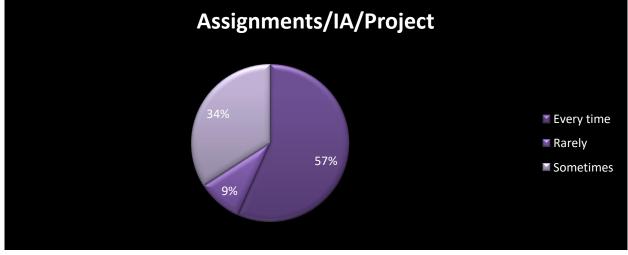

### 7. Was your performance in assignments/IA/Projects discussed with you for improvements?

| Q.No 7      | Count of 7. Was your performance in assignments/IA/Projects discussed with you for |
|-------------|------------------------------------------------------------------------------------|
| Every time  | 431                                                                                |
| Rarely      | 70                                                                                 |
| Sometimes   | 259                                                                                |
| Grand Total | 760                                                                                |