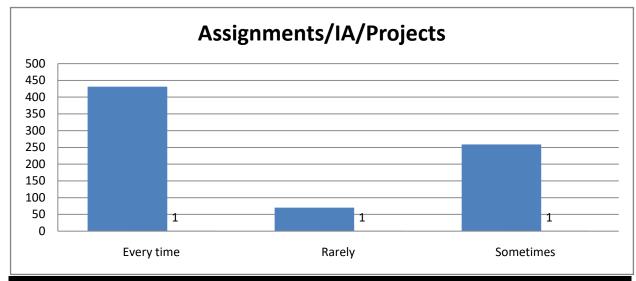

### 7. Was your performance in assignments/IA/Projects discussed with you for improvements?

| Q.No 7      | Count of 7. Was your performance in assignments/IA/Projects discussed with you for |
|-------------|------------------------------------------------------------------------------------|
| Every time  | 431                                                                                |
| Rarely      | 70                                                                                 |
| Sometimes   | 259                                                                                |
| Grand Total | 760                                                                                |