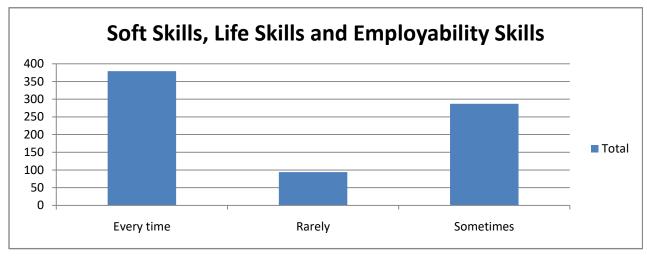

#### 5. How much did the faculty work/advise to inculcate soft skills, life skills and employability skills to prepare you for jobs?

| Q No.5      | Count of 5. How much did the faculty work/advise to inculcate soft skills, life skills and employability skills to prepare you for jobs? |
|-------------|------------------------------------------------------------------------------------------------------------------------------------------|
| Every time  | 379                                                                                                                                      |
| Rarely      | 94                                                                                                                                       |
| Sometimes   | 287                                                                                                                                      |
| Grand Total | 760                                                                                                                                      |