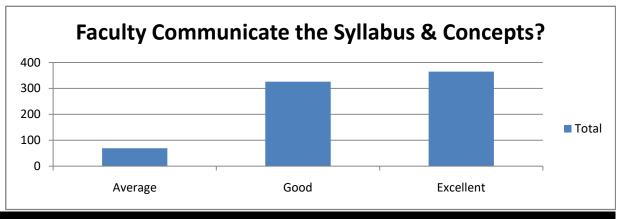

#### 1. How well did the Faculty communicate the Syllabus & Concepts?

| Q. No 1     | Count of 1. How well did the Faculty communicate the Syllabus & Concepts? |
|-------------|---------------------------------------------------------------------------|
| Average     | 69                                                                        |
| Good        | 326                                                                       |
| Excellent   | 365                                                                       |
| Grand Total | 760                                                                       |