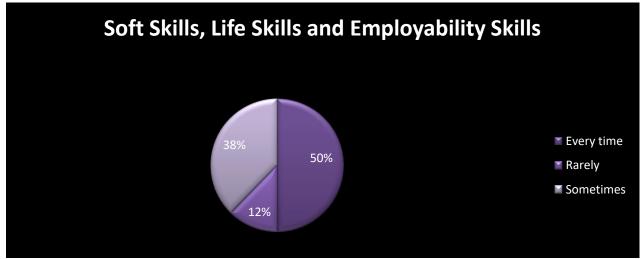

#### 5. How much did the faculty work/advise to inculcate soft skills, life skills and employability skills to prepare you for jobs?

| Q No.5      | Count of 5. How much did the faculty work/advise to inculcate soft skills, life skills and employability skills to prepare you for jobs? |
|-------------|------------------------------------------------------------------------------------------------------------------------------------------|
| Every time  | 379                                                                                                                                      |
| Rarely      | 94                                                                                                                                       |
| Sometimes   | 287                                                                                                                                      |
| Grand Total | 760                                                                                                                                      |