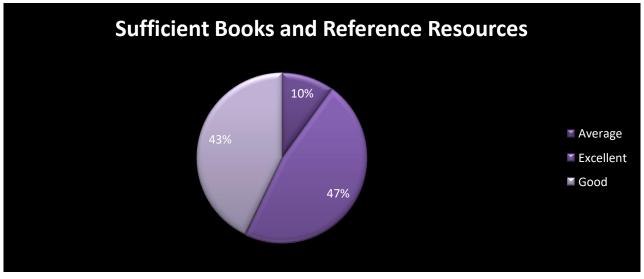

## 4. Were there sufficient books and reference resources available in Library?

| Q NO 4      | Count of 4. Were there sufficient books and reference resources available in Library? |
|-------------|---------------------------------------------------------------------------------------|
| Average     | 76                                                                                    |
| Good        | 326                                                                                   |
| Excellent   | 358                                                                                   |
| Grand Total | 760                                                                                   |