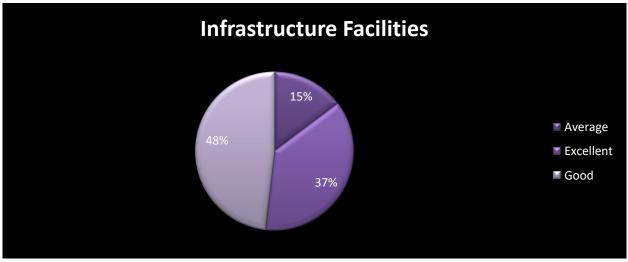

# 3. How suitable were the infrastructure facilities for your learning and development?

| Q. No.3     | Count of 3. How suitable were the infrastructure facilities for your learning and development? |
|-------------|------------------------------------------------------------------------------------------------|
| Average     | 112                                                                                            |
| Good        | 366                                                                                            |
| Excellent   | 282                                                                                            |
| Grand Total | 760                                                                                            |