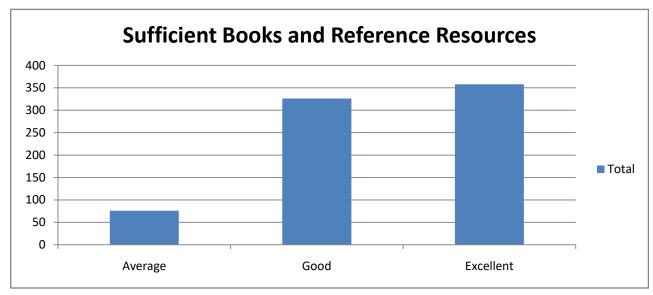

## 4. Were there sufficient books and reference resources available in Library?

| Q NO 4      | Count of 4. Were there sufficient books and reference resources available in Library? |
|-------------|---------------------------------------------------------------------------------------|
| Average     | 76                                                                                    |
| Good        | 326                                                                                   |
| Excellent   | 358                                                                                   |
| Grand Total | 760                                                                                   |