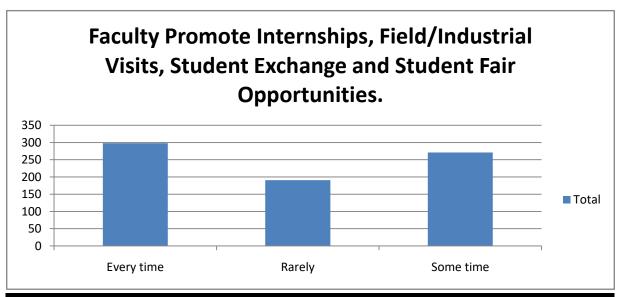

### 6. How often does the faculty promote internships, field/industrial visits, student exchange and student fair opportunities?

| Q No.6      | Count of 6. How often does the faculty promote internships, field/industrial visits, student exchange and student fair opportunities? |
|-------------|---------------------------------------------------------------------------------------------------------------------------------------|
| Every time  | 298                                                                                                                                   |
| Rarely      | 191                                                                                                                                   |
| Some time   | 271                                                                                                                                   |
| Grand Total | 760                                                                                                                                   |