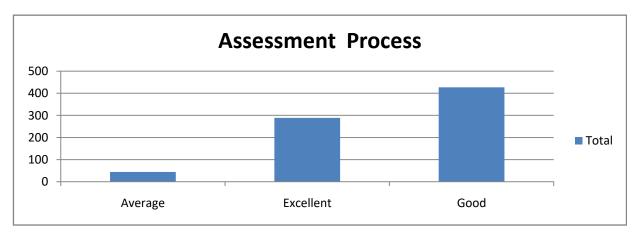

#### 2. How was the assessment process (C1, C2 and C3 / IA)

| Q. No.2     | Sum of Count of 2.How was the assessment process (C1,C2 and C3 / IA) |
|-------------|----------------------------------------------------------------------|
| Average     | 44                                                                   |
| Good        | 427                                                                  |
| Excellent   | 289                                                                  |
| Grand Total | 760                                                                  |