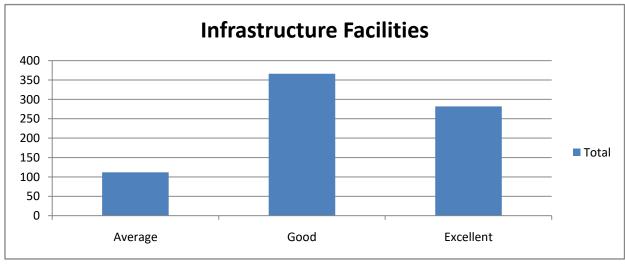

# 3. How suitable were the infrastructure facilities for your learning and development?

| Q. No.3     | Count of 3. How suitable were the infrastructure facilities for your learning and development? |
|-------------|------------------------------------------------------------------------------------------------|
| Average     | 112                                                                                            |
| Good        | 366                                                                                            |
| Excellent   | 282                                                                                            |
| Grand Total | 760                                                                                            |